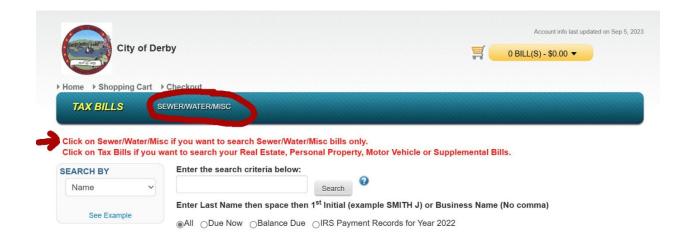

When you use the link on the WPCA page to the online system, it brings you to <u>https://www.mytaxbill.org/inet/bill/home.do?town=derby</u> and the screen that you see below. You can see that Tax Bills is highlighted and you can search by a variety of criteria. However, you may find it easier to Click on the Sewer/Water/Misc. link to go directly to the WPCA component.